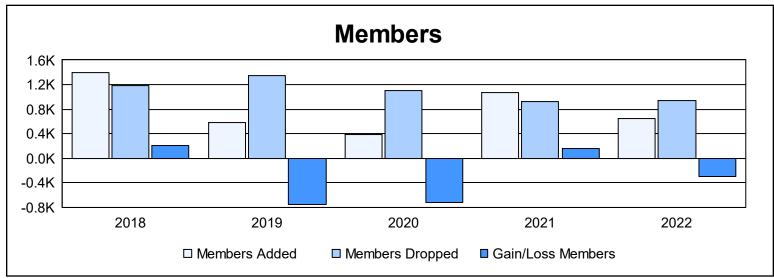

| Year      | New<br>Clubs | Dropped<br>Clubs | Gain/<br>Loss<br>Clubs | New<br>Members | Charter<br>Members | Reinstate<br>Members | Transfer<br>Members | Total<br>Member<br>Added | Total<br>Members<br>Dropped | Gain/<br>Loss<br>Members |
|-----------|--------------|------------------|------------------------|----------------|--------------------|----------------------|---------------------|--------------------------|-----------------------------|--------------------------|
| 2017-2018 | 21           | 3                | 18                     | 810            | 535                | 30                   | 21                  | 1,396                    | 1,185                       | 211                      |
| 2018-2019 | 3            | 17               | -14                    | 467            | 83                 | 12                   | 26                  | 588                      | 1,339                       | -751                     |
| 2019-2020 | 2            | 25               | -23                    | 282            | 49                 | 28                   | 26                  | 385                      | 1,101                       | -716                     |
| 2020-2021 | 9            | 18               | -9                     | 784            | 252                | 13                   | 19                  | 1,068                    | 916                         | 152                      |
| 2021-2022 | 3            | 15               | -12                    | 465            | 91                 | 72                   | 16                  | 644                      | 943                         | -299                     |
| Average   | 8            | 16               | -8                     | 562            | 202                | 31                   | 22                  | 816                      | 1 097                       | -281                     |