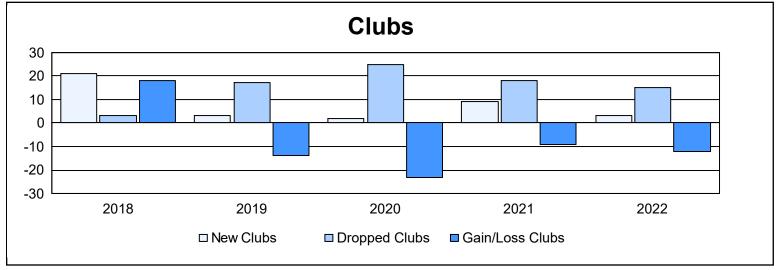

| Year      | New<br>Clubs | Dropped<br>Clubs | Gain/<br>Loss<br>Clubs | New<br>Members | Charter<br>Members | Reinstate<br>Members | Transfer<br>Members | Total<br>Member<br>Added | Total<br>Members<br>Dropped | Gain/<br>Loss<br>Members |
|-----------|--------------|------------------|------------------------|----------------|--------------------|----------------------|---------------------|--------------------------|-----------------------------|--------------------------|
| 2017-2018 | 21           | 3                | 18                     | 810            | 535                | 30                   | 21                  | 1,396                    | 1,185                       | 211                      |
| 2018-2019 | 3            | 17               | -14                    | 467            | 83                 | 12                   | 26                  | 588                      | 1,339                       | -751                     |
| 2019-2020 | 2            | 25               | -23                    | 282            | 49                 | 28                   | 26                  | 385                      | 1,101                       | -716                     |
| 2020-2021 | 9            | 18               | -9                     | 784            | 252                | 13                   | 19                  | 1,068                    | 916                         | 152                      |
| 2021-2022 | 3            | 15               | -12                    | 465            | 91                 | 72                   | 16                  | 644                      | 943                         | -299                     |
| Average   | 8            | 16               | -8                     | 562            | 202                | 31                   | 22                  | 816                      | 1 097                       | -281                     |